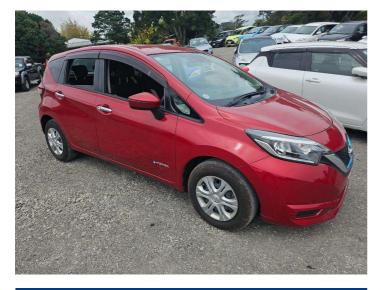

## 2017 Nissan Note E POWER X

**Purchase Price** 

Includes GST, Registration & Licensing

Indicative repayments

\$78.65 per week\*

Based on a 48 month term & \$500 deposit. Total repayments (208) = **\$16,859.95** 

Reg No. -Ext Colour Red History -Seats 5 seats, Cloth CO2 Emissions ★ ★ ★ ★ ☆ ☆ 91 grams/km Energy Economy ★ ★ ★ ☆ ☆ ☆

Annual fuel cost of \$1,490 3.8L per 100km

Cost per year is an estimate based on petrol price of \$2.80 per litre and an average distance of 14000 km. Emissions and Energy Economy figures standardised to 3P WLTP.