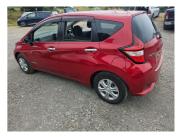

## 2017 Nissan Note E POWER X

**Purchase Price** 

Includes GST, Registration & Licensing

Indicative repayments

\$78.65 per week\*

Based on a 48 month term & \$500 deposit. Total repayments (208) = **\$16,859.95** 

Reg No. -Ext Colour Red History -Seats 5 seats, Cloth CO2 Emissions ★ ★ ★ ★ ☆ ☆ 91 grams/km Energy Economy ★ ★ ★ ☆ ☆ ☆

Annual fuel cost of \$1,490 3.8L per 100km

Cost per year is an estimate based on petrol price of \$2.80 per litre and an average distance of 14000 km. Emissions and Energy Economy figures standardised to 3P WLTP.