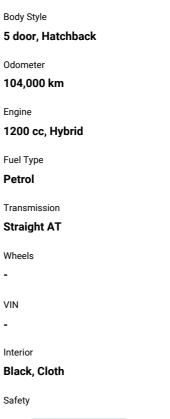

Reg No. -Ext Colour Red History -Seats 5 seats, Cloth CO2 Emissions ★ ★ ★ ★ ☆ ☆ 91 grams/km Energy Economy ★ ★ ★ ☆ ☆ ☆

Annual fuel cost of \$1,490 3.8L per 100km

Cost per year is an estimate based on petrol price of \$2.80 per litre and an average distance of 14000 km. Emissions and Energy Economy figures standardised to 3P WLTP.