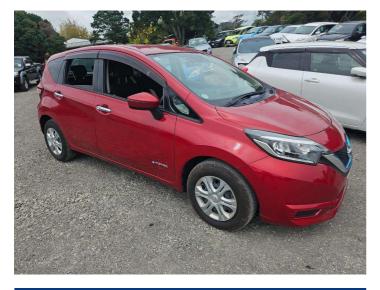

## 2017 Nissan Note E POWER X

**Purchase Price** 

Includes GST, Registration & Licensing

Indicative repayments

\$98.27 per week\*

Based on a 48 month term & \$500 deposit. Total repayments (208) = **\$20,940.95** 

Reg No. -Ext Colour Red History -Seats 5 seats, Cloth CO2 Emissions ★ ★ ★ ★ ☆ ☆ 91 grams/km Energy Economy ★ ★ ★ ☆ ☆ ☆

Annual fuel cost of \$1,490 3.8L per 100km

Cost per year is an estimate based on petrol price of \$2.80 per litre and an average distance of 14000 km. Emissions and Energy Economy figures standardised to 3P WLTP.